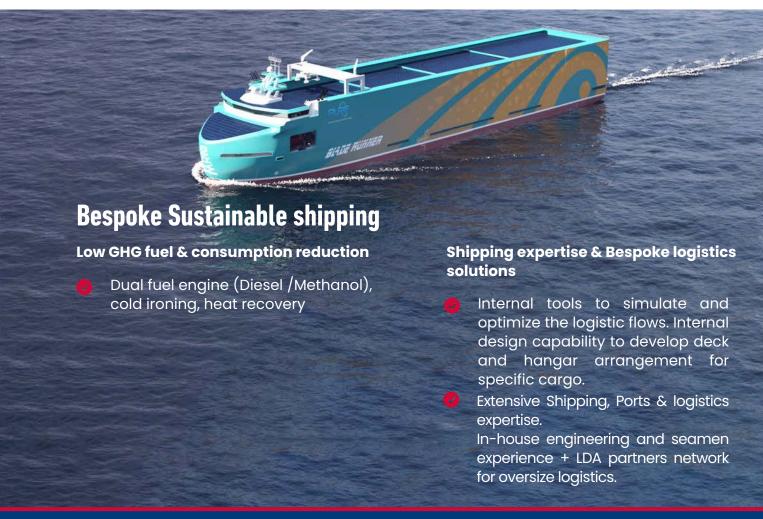

# DECK CARGO SHIP FOR XL CARGO

## Why choose us?

+1000 mt

Side ramp with high capacity

+12 m

Clearance under removable hangar roof

+5 m

Tide compensation high ballast capacity

up to **70**%

Reduction of CO<sub>2</sub> emissions per nacelle

High & Heavy sensitive Cargo