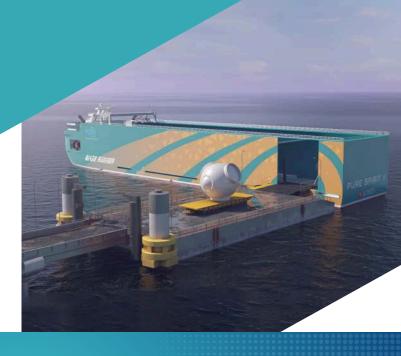

# DECK CARGO SHIP FOR XL CARGO

## Why choose us?

+1000 mt

Side ramp with high capacity

+12 m

Clearance under removable hangar roof

+5 m

Tide compensation high ballast capacity

up to **70**%

#### Removable hangar

- Protection of cargo during sea freight
- Versatile design for both RoRo & LoLo handling

#### Side Ro-Ro loading & High-tide compensation range

Adaptability to Terminal infrastructures